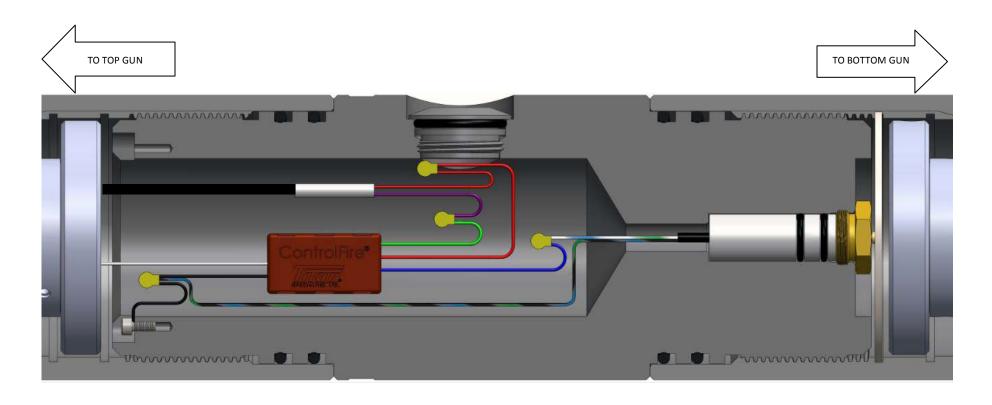

## **ControlFire® Tandem Sub Wiring**

| CONTROLFIRE SWITCH WIRE CONFIGURATION |                                          |  |  |
|---------------------------------------|------------------------------------------|--|--|
| CF SWITCH WIRE COLOR                  | FUNCTION                                 |  |  |
| WHITE                                 | THROUGH WIRE TO UPPER GUN                |  |  |
| BLACK                                 | GROUND WIRE (ALWAYS DOUBLE GROUND)       |  |  |
| BLUE                                  | THROUGH WIRE TO LOWER GUN                |  |  |
| GREEN                                 | NEGATIVE (HOT) DETONATOR/IGNITER WIRE    |  |  |
| RED                                   | POSITIVE (GROUND) DETONATOR/IGNITER WIRE |  |  |