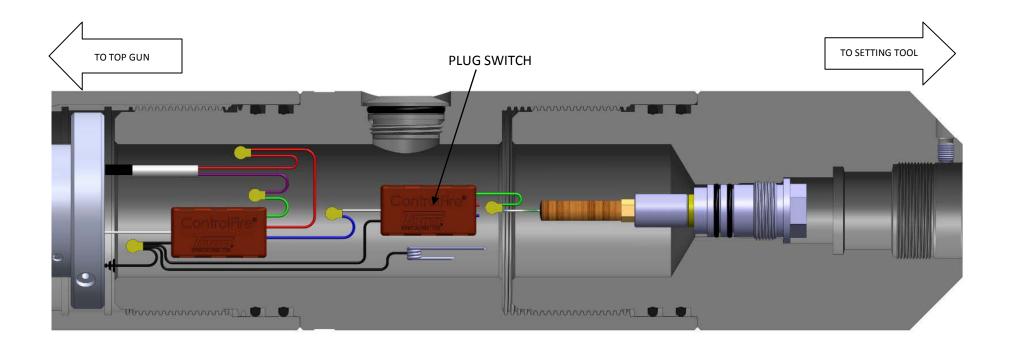

## **ControlFire® Tandem Sub Wiring**

| CONTROLFIRE SWITCH WIRE CONFIGURATION |                                          |  |  |
|---------------------------------------|------------------------------------------|--|--|
| CF SWITCH WIRE COLOR                  | FUNCTION                                 |  |  |
| WHITE                                 | THROUGH WIRE TO UPPER GUN                |  |  |
| BLACK                                 | GROUND WIRE (ALWAYS DOUBLE GROUND)       |  |  |
| BLUE                                  | THROUGH WIRE TO LOWER GUN                |  |  |
| GREEN                                 | NEGATIVE (HOT) DETONATOR/IGNITER WIRE    |  |  |
| RED                                   | POSITIVE (GROUND) DETONATOR/IGNITER WIRE |  |  |

## **ControlFire® Plug Shoot Adapter Sub Wiring (-285 style)**

| CONTROLFIRE SWITCH WIRE CONFIGURATION |                                            |  |  |  |
|---------------------------------------|--------------------------------------------|--|--|--|
| CF SWITCH WIRE COLOR                  | FUNCTION                                   |  |  |  |
| WHITE                                 | THROUGH WIRE TO UPPER GUN                  |  |  |  |
| BLACK                                 | GROUND WIRE (ALWAYS DOUBLE GROUND)         |  |  |  |
| BLUE *                                | THROUGH WIRE TO LOWER GUN *                |  |  |  |
| GREEN                                 | NEGATIVE (HOT) DETONATOR/IGNITER WIRE      |  |  |  |
| RED *                                 | POSITIVE (GROUND) DETONATOR/IGNITER WIRE * |  |  |  |

## ControlFire® Plug Shoot Adapter Sub Wiring (-245 style)

| CONTROLFIRE SWITCH WIRE CONFIGURATION |                                            |  |  |
|---------------------------------------|--------------------------------------------|--|--|
| CF SWITCH WIRE COLOR                  | FUNCTION                                   |  |  |
| WHITE                                 | THROUGH WIRE TO UPPER GUN                  |  |  |
| BLACK                                 | GROUND WIRE (ALWAYS DOUBLE GROUND)         |  |  |
| BLUE *                                | THROUGH WIRE TO LOWER GUN *                |  |  |
| GREEN                                 | NEGATIVE (HOT) DETONATOR/IGNITER WIRE      |  |  |
| RED *                                 | POSITIVE (GROUND) DETONATOR/IGNITER WIRE * |  |  |