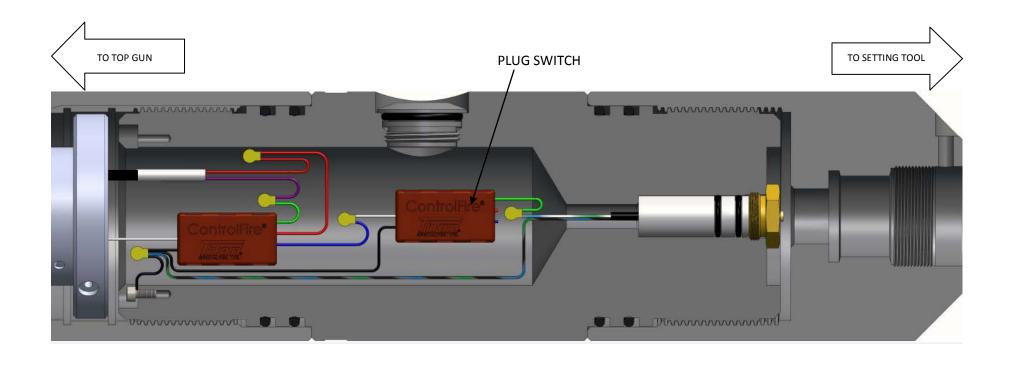

## **ControlFire® Plug Shoot Adapter Sub Wiring (-285 style)**

| CONTROLFIRE SWITCH WIRE CONFIGURATION |                                            |  |  |  |
|---------------------------------------|--------------------------------------------|--|--|--|
| CF SWITCH WIRE COLOR                  | FUNCTION                                   |  |  |  |
| WHITE                                 | THROUGH WIRE TO UPPER GUN                  |  |  |  |
| BLACK                                 | GROUND WIRE (ALWAYS DOUBLE GROUND)         |  |  |  |
| BLUE *                                | THROUGH WIRE TO LOWER GUN *                |  |  |  |
| GREEN                                 | NEGATIVE (HOT) DETONATOR/IGNITER WIRE      |  |  |  |
| RED *                                 | POSITIVE (GROUND) DETONATOR/IGNITER WIRE * |  |  |  |

## ControlFire® Plug Shoot Adapter Sub Wiring (-245 style)

| CONTROLFIRE SWITCH WIRE CONFIGURATION |                                            |  |  |
|---------------------------------------|--------------------------------------------|--|--|
| CF SWITCH WIRE COLOR                  | FUNCTION                                   |  |  |
| WHITE                                 | THROUGH WIRE TO UPPER GUN                  |  |  |
| BLACK                                 | GROUND WIRE (ALWAYS DOUBLE GROUND)         |  |  |
| BLUE *                                | THROUGH WIRE TO LOWER GUN *                |  |  |
| GREEN                                 | NEGATIVE (HOT) DETONATOR/IGNITER WIRE      |  |  |
| RED *                                 | POSITIVE (GROUND) DETONATOR/IGNITER WIRE * |  |  |