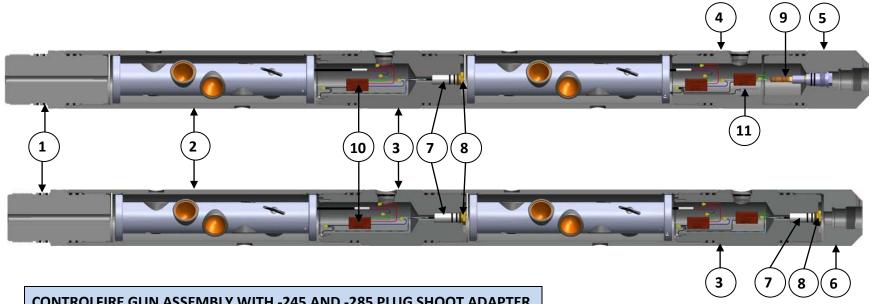

## **ControlFire® Gun Wiring Diagram**

| CONTROLFIRE GUN ASSEMBLY WITH -245 AND -285 PLUG SHOOT ADAPTER |                           |                                   |  |
|----------------------------------------------------------------|---------------------------|-----------------------------------|--|
| ITEM NO.                                                       | HUNTING PART NUMBER*      | DESCRIPTION                       |  |
| 1                                                              | 0363-000-001              | TOP SUB                           |  |
| 2                                                              | 0363-B0L-066              | GUN ASSY.; 6 SPF / 60° PHASE      |  |
| 3                                                              | 0363-000-389A             | TANDEM SUB; LG PORT               |  |
| 4                                                              | 0363-000-366A             | ARMING SUB ASSY.                  |  |
| 5                                                              | 0363-000-245A             | PLUG SHOOT ASSY.                  |  |
| 6                                                              | 0363-000-285              | PLUG SHOOT ADAPTER SUB            |  |
| 7                                                              | 9400-EBTW-WG              | EB THROUGH WIRE W/ GROUND         |  |
| 8                                                              | 9400-EBRN-WG              | EB RETAINER NUT 0.25" W/ GROUND   |  |
| 9                                                              | 9400-EBPS-TW              | EB PLUG SHOOT THROUGH WIRE MODULE |  |
| 10                                                             | 9002-013-120-1.8          | CONTROLFIRE SWITCH V1.8           |  |
| 11                                                             | DETO-GROUND SPRING COILED | GROUND SPRING                     |  |

<sup>\*</sup>Sub part numbers above represent a 3-1/8" gun system. Additional gun system sizes are available