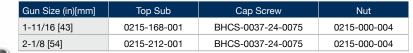

## **TOP SUB PART NUMBERS**

| Gun Size (in)[mm] | Gun Bottom   | Cap Screw    | Nut          |
|-------------------|--------------|--------------|--------------|
| 1-11/16 [43]      | 0215-168-003 | 0215-000-003 | 0215-000-004 |
| 2-1/8 [54]        | 0215-212-003 | 0215-000-003 | 0215-000-004 |