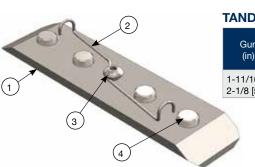

## **TANDEM ADAPTER PART NUMBERS**

|   | Gun Size                   | 1              | 2             | 3                     | 4            |
|---|----------------------------|----------------|---------------|-----------------------|--------------|
|   | (in)[mm]                   | Tandem Adapter | Det Cord Clip | Screw                 | Cap Screw    |
|   | 1-11/16 [43]<br>2-1/8 [54] | 0215-000-002   | 0215-000-005  | SCR-BHS-ST-10-32-0.25 | 0215-000-003 |
| # |                            |                |               |                       |              |