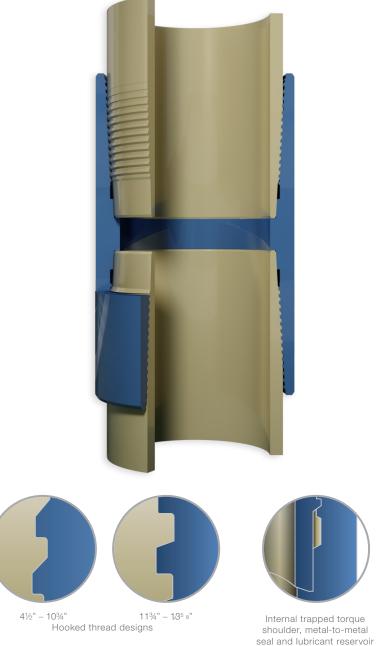

## Features

- Available in sizes 4-1/2 in. to 13-5/8 in.
- Hooked thread design allows deep stab and quick make up within 5 turns, reduced risk of cross threading
- Superior bending and torque resistance necessary for highly deviated well designs
- Dope relief groove to prevent hydraulic entrapment
- All weights of a given OD size are interchangeable
- Stresses are minimized for superior performance in sour environments

## **Benefits**

- Metal-to-metal seal for gas tight applications
- Hooked thread design virtually eliminates jump-out

## **SEAL-LOCK HC** is a threaded and coupled non-upset connection designed for light- to mid-weight tubulars.

The connection geometry allows multiple make and breaks, and virtually eliminates cross threading. Connection stresses are minimized to provide superior performance in  $H_2S$  and  $CO_2$  environments. Time-proven design is optimized to meet or exceed pipe body burst ratings, formation collapse loads and to provide superior tensile strength.