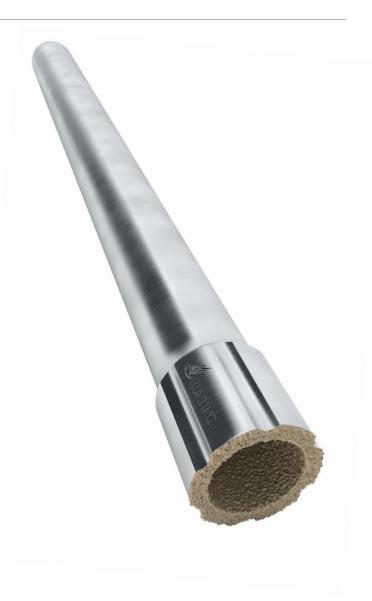

## **Washover Shoes**

## **Features**

- Used for various operations such as , plug removal, fish dressing and any other clean out or debris removal operations
- Many variations available including crushed carbide, carbide insert dressed, diamond impregnated and PDC type

## **Benefits**

- Large inventory
- Proven technology
- Robust design

We can design and supply various types of crushed carbide, carbide insert dressed, diamond impregnated and PDC type.

Although an extensive variety of styles and sizes are available from our stock, generally Shoes are designed and manufactured to suit specific applications. In addition to flat, scalloped or castellatedbottomed Shoes, bespoke designs are produced to suit specific applications.