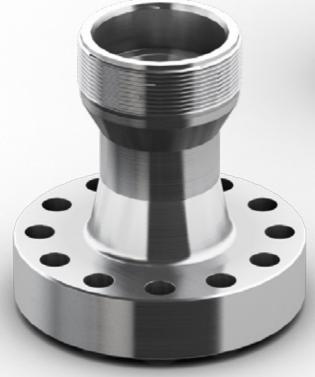

## **Crossover Adapters**

## **Features**

- Connection Combinations to suit requirements (some examples below)
  - Quick union to quick union
  - Quick union to flange
  - Flange to threaded connection
  - Quick union to threaded connection
  - Threaded connection to threaded connection
- Fully certified designs, with reference to API (6A and 5CT)

## **Benefits**

- Ease of adapting between connections
- Utilise existing equipment on different sized wellheads
- Designed and manufactured to meet industry standards

Crossover adapters are available in various configurations which can include API flanges, quick unions and thread connections.