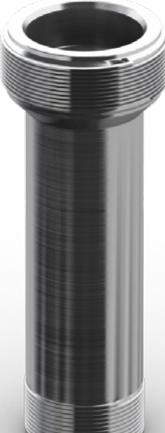

## **Crossover Adapters**

## **Features**

- Connection Combinations to suit requirements (some examples below)
  - Quick union to quick union
  - Quick union to flange
  - Flange to threaded connection
  - Quick union to threaded connection
  - Threaded connection to threaded connection
- Fully certified designs, with reference to API (6A and 5CT)

## **Benefits**

- Ease of adapting between connections
- Utilise existing equipment on different sized wellheads
- Designed and manufactured to meet industry standards

Crossover adapters are available in various configurations which can include API flanges, quick unions and thread connections.