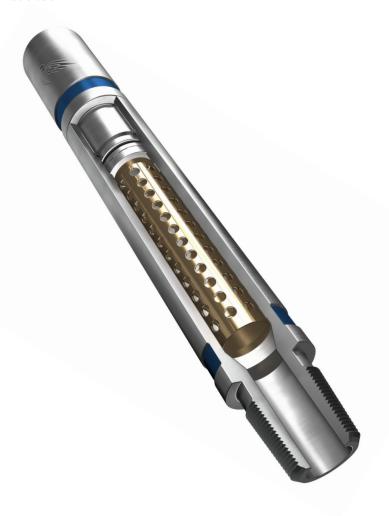

## **Downhole Filter**

#### **Features**

- Filters circulating fluid to ensure correct operability of debris intolerant tools below
- Internal cartridge can be of any filter size screen

#### **Benefits**

- Field redressable
- Robust

The Hunting Downhole Filter is a simple tool that is run above any debris intolerant tool to ensure full operability. This is particularly useful when cleanliness of circulating fluid is poor, unknown or whilst recirculating the same fluid.