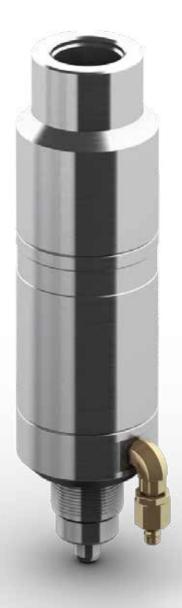

## **Hydraulic Grease Head Cable Cutter**

The Hunting Hydraulic Grease Head Cable Cutter offers a fast and simple way to cut wireline in the event of a stuck wire or birds nest situation in the grease injection control head.

Fitted directly beneath the bottom flow tube of the grease head, the hydraulic cable cutter provides a quick clean cut to allow for easier fishing in stranded armour situations, facilitating faster remedial work.