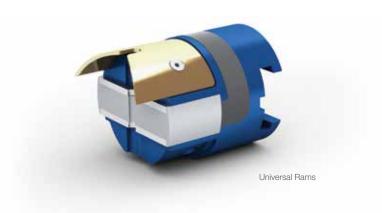

#### **Universal Rams:**

Designed for use when using Slickline, Cable sized or Multiline Type inner seals along with the correct wire guide.