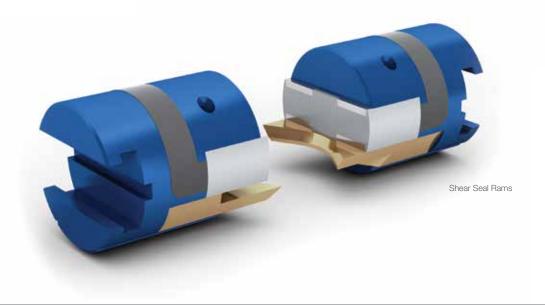

### Shear Seal Rams:

Shear seal rams are all fitted with blind inner seals to create a barrier with no line present. The cutting blades will cut all lines up to 15/32".