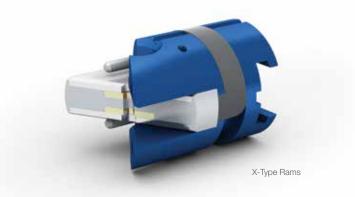

#### X-Type Rams:

This ram type is recommended for use with 5-1/8" through to 9" wireline valves. The design was developed to eliminate the difficulties in sealing against broken in wire in large WLVs. The design ensures that the line will be centralised in the profile with no damage.