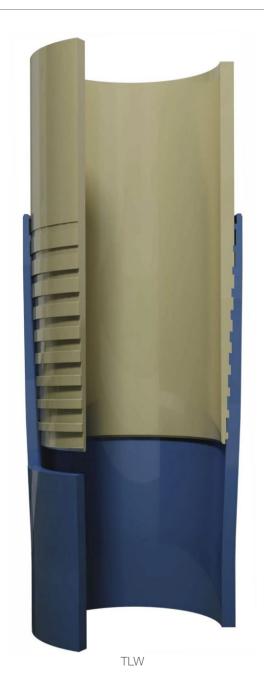

## TEC-LOCK™ Wedge

#### **Features**

- Currently available in sizes ranging from 4.500 in. to 9.625 in.
- Semi-flush OD
- Wedge-style thread form
- Optimum run-out thread design for maximum axial efficiencies

#### **Benefits**

- Expanded box OD, smaller than coupling, provides less drag during installation
- Extreme high torque capability
- Undercut load and stab flanks ensure outstanding performance under extreme combined loads
- Tension efficiencies greater than 95%
- Compression efficiency 100%
- Tested for combined load, torque and fatigue