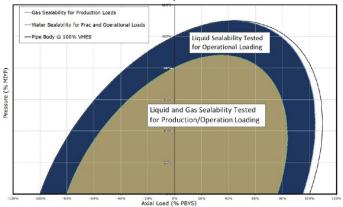

### TEC-LOCK™ Wedge provides premium performance at a semi-premium price.

When combined with SealLube™ thread sealant, TEC-LOCK™ Wedge provides gas sealability on a product without a metal-to-metal seal, offering a cost-competitive alternative to premium connections.