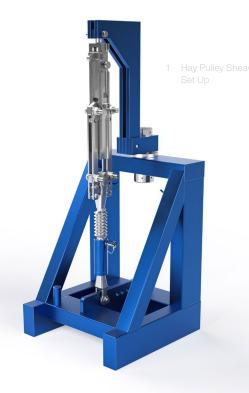

## **Features**

- Safe and convenient
- Single kit replaces multiple fixtures
- Robust design ensures longevity in the field
- Multi-functional platform to test different products
  - Ezi-Load Stuffing Boxes
  - Hydraulic Stuffing Boxes
  - Hay Pulleys
  - Open Hole Tool Catchers

## **Benefits**

- Allows load testing of equipment on-site
- Repeatable and reliable testing ensures equipment readiness
- Compact footprint for easy transport, use and storage

The Hunting Test Fixture is designed to offer a safe and convenient method of conducting a load or pull testing and can adapt to a large variety of Hunting products.