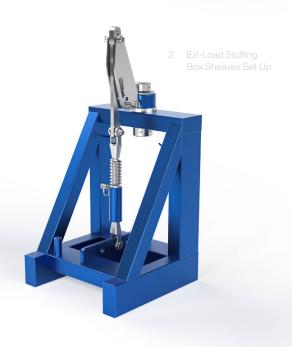

## **Features**

- Safe and convenient
- Single kit replaces multiple fixtures
- Robust design ensures longevity in the field
- Multi-functional platform to test different products
  - Ezi-Load Stuffing Boxes
  - Hydraulic Stuffing Boxes
  - Hay Pulleys
  - Open Hole Tool Catchers

## **Benefits**

- Allows load testing of equipment on-site
- Repeatable and reliable testing ensures equipment readiness
- Compact footprint for easy transport, use and storage

The Hunting Test Fixture is designed to offer a safe and convenient method of conducting a load or pull testing and can adapt to a large variety of Hunting products.