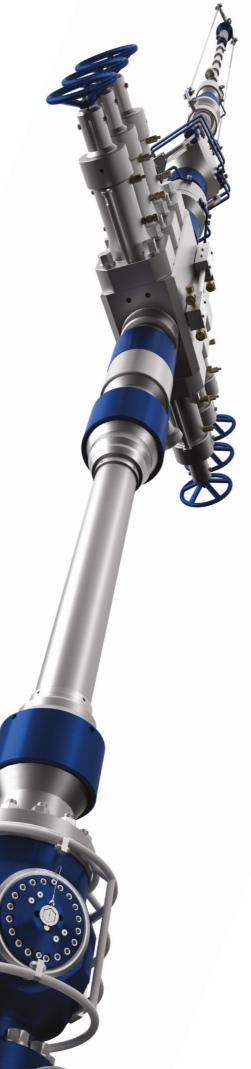

# Ezi-Shear Seal Valve & Ezi-Shear Seal Valve - Heavy Duty

Leading Well Intervention Surface Shear Seal Capabilities

www.hunting-intl.com/well-intervention

Hunting revolutionized well intervention operations with the original shear and seal valve and now offers the heavy duty valve to compliment the product family, offering an expanded range delivering safety, reliability and well integrity for Slickline, Braided Line, E-Line or Coiled Tubing operations.

ESSV-HD Shear and Seal Coiled Tubing