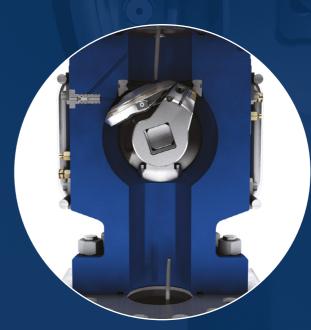

# Ezi-Shear Seal Valve & Ezi-Shear Seal Valve - Heavy Duty

Leading Well Intervention Surface Shear Seal Capabilities

www.hunting-intl.com/well-intervention

Hunting revolutionized well intervention operations with the original shear and seal valve and now offers the heavy duty valve to compliment the product family, offering an expanded range delivering safety, reliability and well integrity for Slickline, Braided Line, E-Line or Coiled Tubing operations.

1 Ezi-Shear Seal Valve

2 Ezi-Shear Seal Valve - Heavy Duty

# The Technology

The technology provides a compact, reliable and quick mechanism for shearing Slickline, Braided Line, E-Line and Coiled Tubing then fully closing to establish isolation or sealing of the well bore.