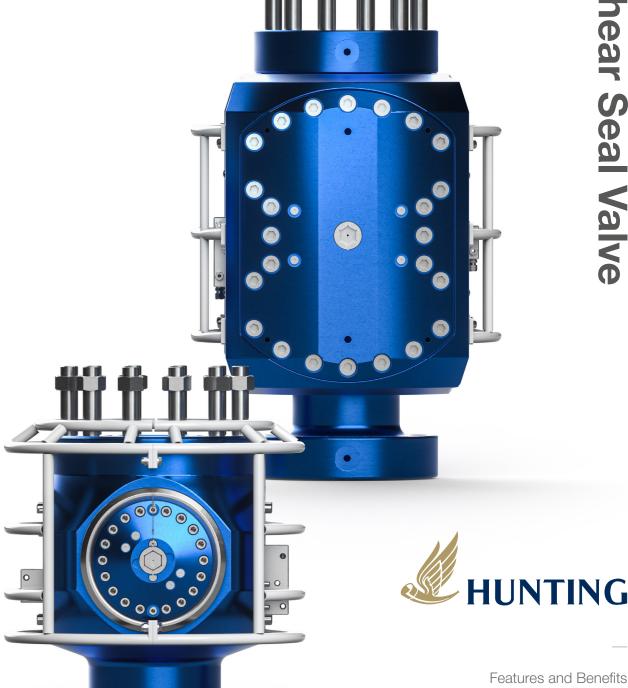

# hear

The Technology The Design The Innovation **Technical Specifications** 

# Ezi-Shear Seal Valve & Ezi-Shear Seal Valve - Heavy Duty

Leading Well Intervention Surface Shear Seal Capabilities

www.hunting-intl.com/well-intervention

Hunting revolutionized well intervention operations with the original shear and seal valve and now offers the heavy duty valve to compliment the product family, offering an expanded range delivering safety, reliability and well integrity for Slickline, Braided Line, E-Line or Coiled Tubing operations.

1 Ezi-Shear Seal Valve

2 Ezi-Shear Seal Valve - Heavy Duty