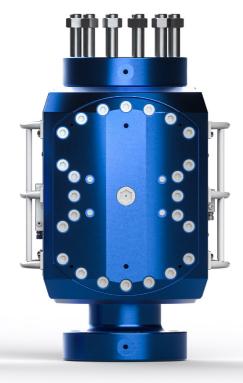

1 Ezi-Shear Seal Valve

2 Ezi-Shear Seal Valve - Heavy Duty

#### **Features**

- Wide range of cutting capabilities
- Independent shearing and seal faces
- Compact design, smaller than traditional shear and seal valves
- Dual rotational hydraulic actuators
- Monoblock body
- Highly resistant to wear

# Benefits

- Cuts slickline, braided and E-Line (ESSV)
- Cuts slickline, braided, E-Line and Coiled Tubing (ESSV-HD)
- Improved safety and reliability
- Reduced leak paths
- Reduced redress frequency