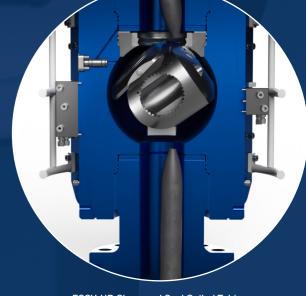

1 Ezi-Shear Seal Valve

2 Ezi-Shear Seal Valve - Heavy Duty

ESSV-HD Shear and Seal Coiled Tubing