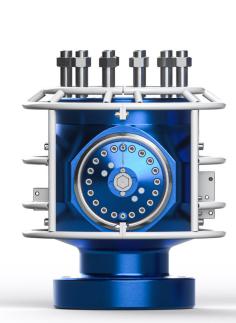

1 Ezi-Shear Seal Valve

2 Ezi-Shear Seal Valve - Heavy Duty

#### **Features**

- Wide range of cutting capabilities
- Independent shearing and seal faces
- Compact design, smaller than traditional shear and seal valves
- Dual rotational hydraulic actuators
- Monoblock body
- Highly resistant to wear

# Benefits

- Cuts slickline, braided and E-Line (ESSV)
- Cuts slickline, braided, E-Line and Coiled Tubing (ESSV-HD)
- Improved safety and reliability
- Reduced leak paths
- Reduced redress frequency