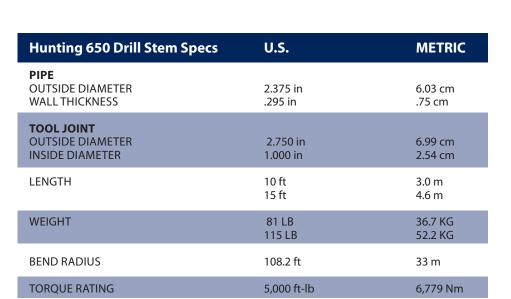

## **HIWS1 HDD Drill Pipe**

650 Series: Designed to Fit Vermeer D36X50 and D33X44 Series II rigs

At Hunting, our philosophy is to engineer, design and manufacture drill pipe that provides you with the toughest, longest-lasting pipe you'll ever drill with. Which is a pretty big statement, coming from the company that's been building drill pipe to the toughest standards in the industry for over two decades.