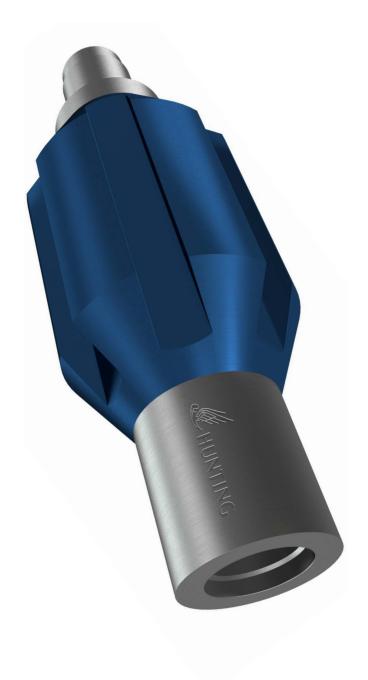

## **Fluted Centralizers**

## **Features**

- Can be added anywhere in the tool string
- Flutes allow for fluid bypass while providing centralization

## **Benefits**

■ Robust, inexpensive method to centralize or standoff a tool string.

The Hunting Fluted Centralizer is designed to centralize wireline tool strings inside the tubing, during operations in deviated wells.

The centralizer is positioned above the running or pulling tool in the tool string, with an OD sized to suit the application. This also allows the centralizer to be used as a drift or gauge, in addition to centering the tool string.