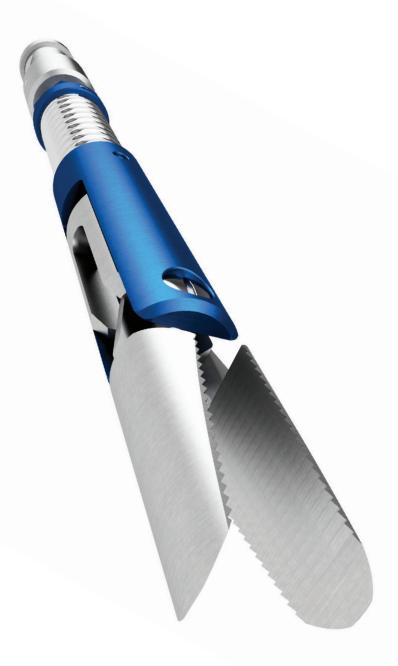

## **Alligator Grab**

## **Benefits**

Jaw pressure can be adjusted.

The Hunting Alligator Grab is a special fishing tool which has been designed to engage and retrieve miscellaneous loose objects from the well.

The alligator grab consists of the top sub, mandrel, spring with adjustment ring, and a main body complete with scissors movement and jaws.

By adjusting the spring tension prior to deployment, the operator can predetermine the amount of jaw pressure on the tool.

The alligator grab tool is not designed to endure heavy jarring operations once engaged onto the fish.