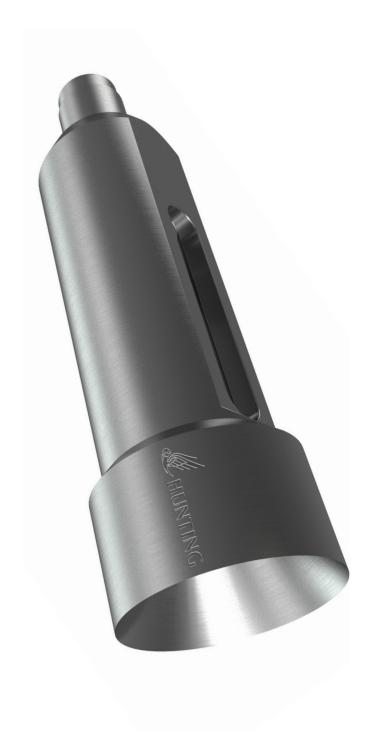

## **Features**

- Simple, Robust
- Sized to fit the application

Hunting Tubing Gauge Cutters are designed to gauge the pipe and scrape clean paraffin, wax and other debris from the inside wall of the completion tubing string.

By running a gauge cutter prior to running or pulling any subsurface control, the operator can be assured that the tubing is clear allowing for subsequent services or to eliminate materials restricting flow.

The Cutter has an upset gauge ring bottom, sized to the application with a sharp bevel providing a scraping edge. Elongated windows allow for fluid and debris bypass.

The tools are available with customer specified connections and fish neck.