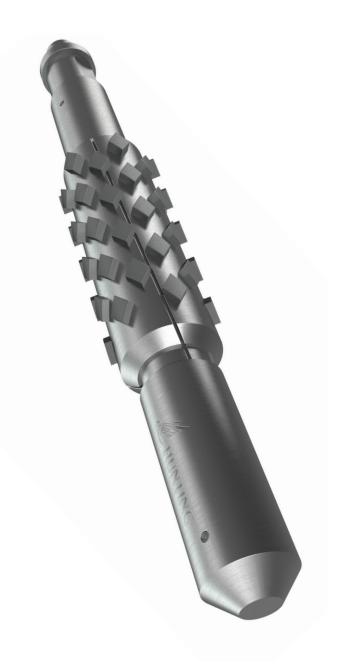

## **Benefits**

■ Designed for more difficult scale and debris removal

Hunting Collapsible Diamond Backed Broaches are similar in design to the conventional type, are heavy-duty tools with hardened and tempered, segmented cutting mandrel sets, which collapse if the tool gets stuck, preventing potential fishing operations.

Depending on the type of material on the tubing well, cutting ability will vary.

Broaching tools are usually supplied with a set of cutting mandrels, sized from the restricted ID to the required ID.

The tools are available with customer specified connections and fish neck.