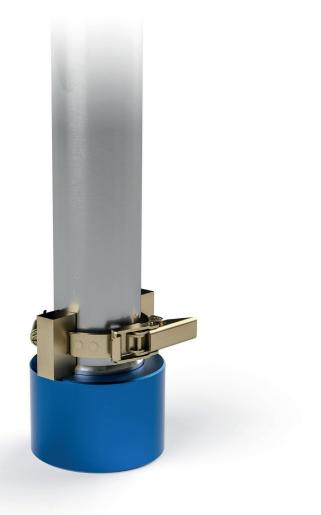

## **Benefits**

- Prevents PCE quick union collars from loosening
- Economical compared to more sophisticated methods

Hunting's Riser Lock clamps are designed to adapt above the quick union collar of lubricator joint or similar piece of pressure control equipment (PCE) quickly and easily.

Easy to install without requiring removal of the connection of the PCE part and can install on integral lubricator when connections cannot be removed.