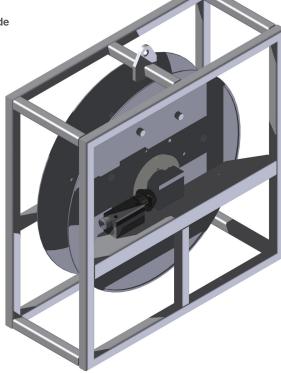

The standard unit includes a single wet centre hose reel mounted in an all welded, stainless steel frame.

The frame includes lifting points and labeled connections mounted on a stab plate for connection of the module to the control unit via a suitable hose.

Refer to accessories section for hose details.

The wet centre hose reels are provided with manual rewind mechanisms which are operated by a simple crank handle.

## Standard Specifications:

- · All welded, stainless steel frame
- · Single wet centre reel c/w bevel gear drive
- · Labeled connection mounted on stab plate
- Certified lifting points
- · Only quality, branded components used in assembly of unit